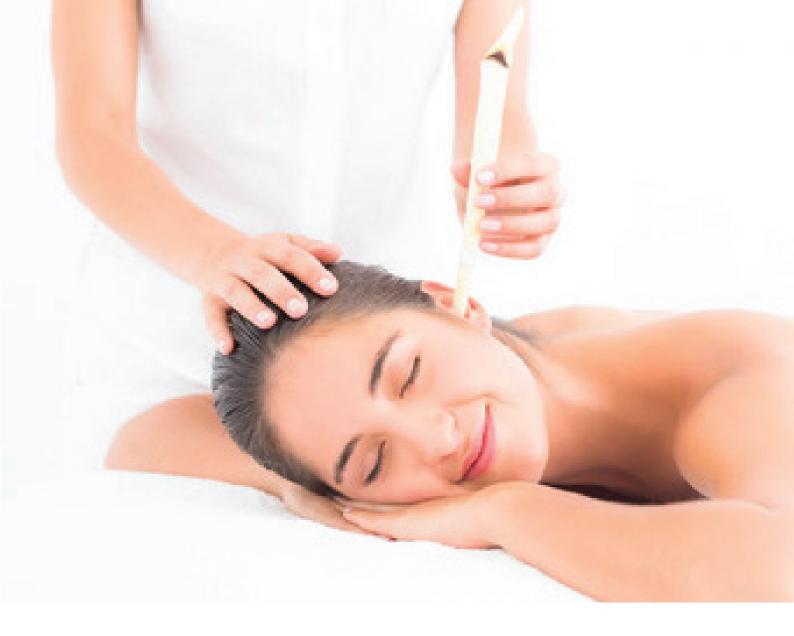

### EAR CANDLING

45 MINUTE RP.300.000

This residue is drawn out of ear via a gentle vacuum caused by the flame burning on the end of the hollow tube to relieve tinnitus ( ringing in the ears ), sinus pain and pressure.