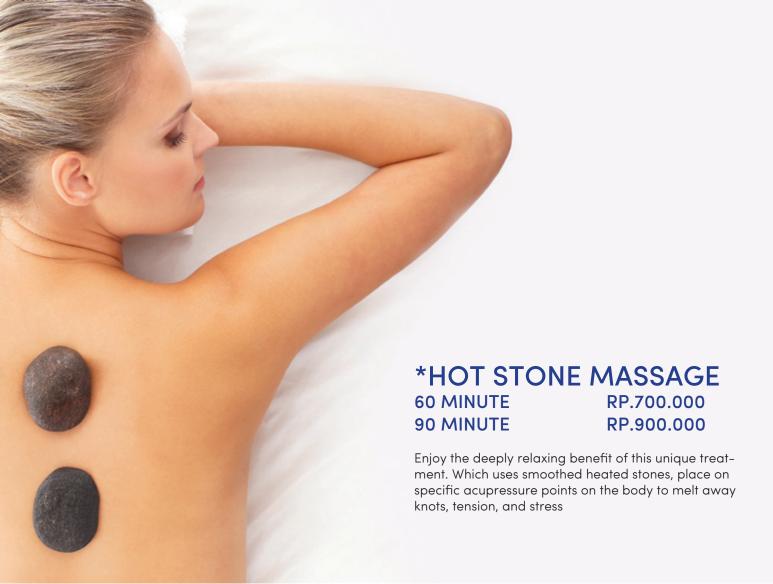

### **DEEP TISSUE**

60 MINUTE RP. 550.000 90 MINUTE RP. 800.000

A Massage gives deeper pressure to releasing chronic muscle tension, and with natural blend massage oil By applying pressure along the meridians, this treatment unblocks trapped energy and improves vitality.