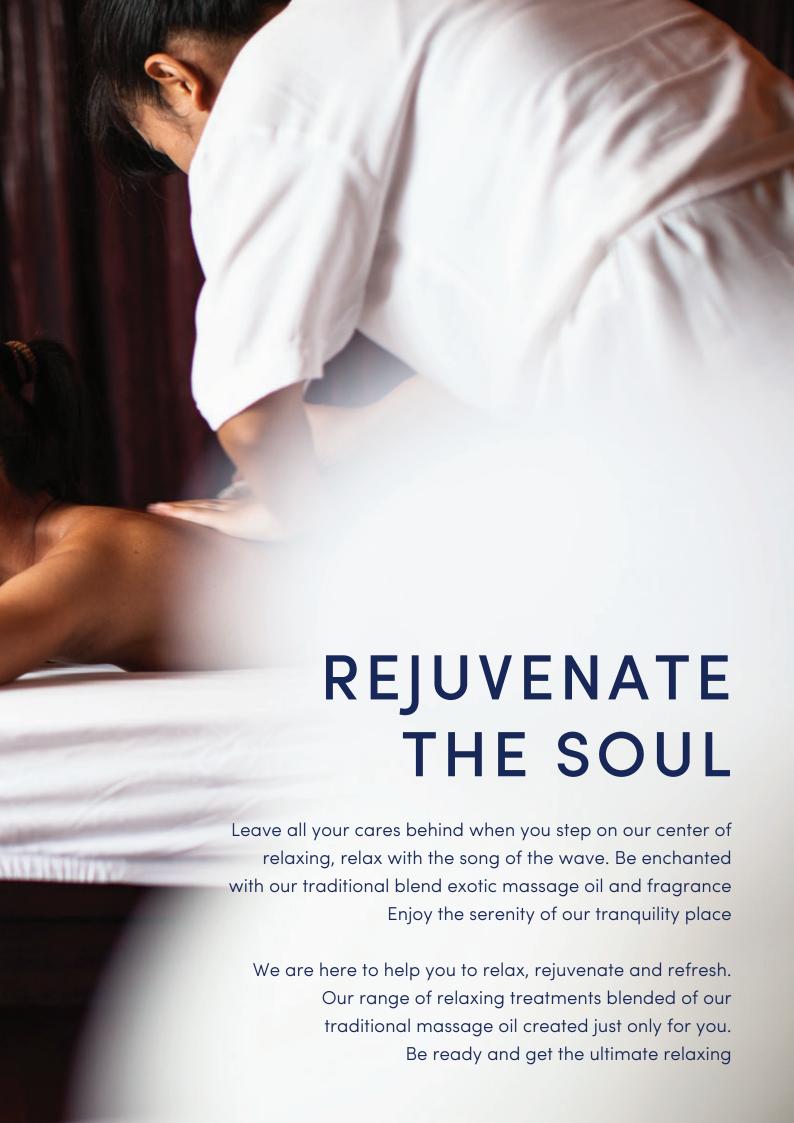

Spa Cliftop opening hours 10 AM – 8 PM Spa Bale opening hours : 9 AM – 5 PM





## SPA BALI RETREAT COUPLE RP. 1.970.000 / COUPLE

120 MINUTE

Soothe your body by indulging in a revitalizing scrub with a special blend of traditional body scrub and essential oils 60 minute to get rid dull skins and followed with 60 minutes of Traditional Balinese Massage to ensure you will get ultimate relaxing with your love one.

## BALI BREEZE RP.2.170.000 /COUPLE

120 MINUTE

Combination of Balinese Iulur body Scrub and deep Tissue Massage. The Balinese Lulur scrubs typically increases blood flow and may reduce the appearance of cellulite. And after with deep tissue massage will help you stimulate blood pressure and release the tired muscle. The exfoliation of the skin removes residual dirt and dead skin to give you younger looking, fresh skin.

## ESCAPE TO HARMONY MINUTE RP. 87