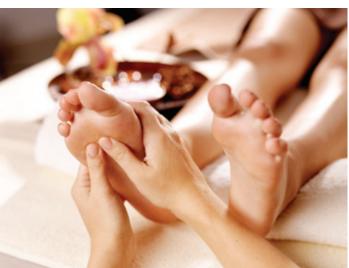

90 MINUTE

When the reflex areas in your feet are stimulated, your entire body relaxes, which has a tremendous impact on how your body feels. Through the relaxation of Reflexology sessions, the body will be able to encourage improved circulation and restores the body's natural balance.